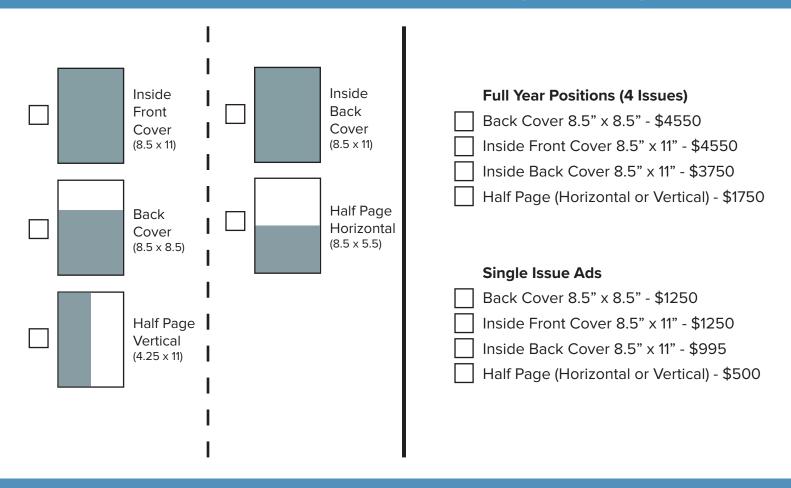

# **Specifications**

#### **Ad Placements:**

Make sure all images are high resolution (300 dpi) images in .jpg, .tif, or .eps format.